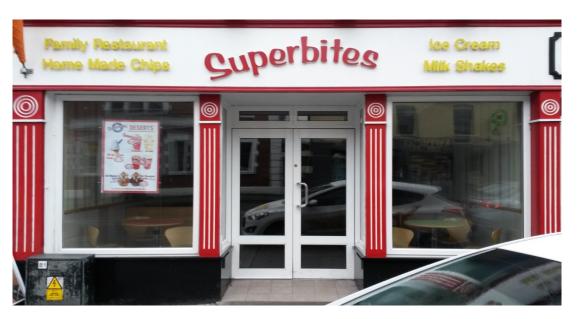

Importance of Trademarks

McCambridges v Brennans Supreme Court [2012]

Mc Donalds v Supermacs (2015)

McDonalds v McCurry (2009)

McDonalds v McBrat (2006)

McKebab, McSalad, Big Mac, Big Xtra, McCkicken, McNuggett, McMuffin McWorld, Mac Tonight, MacCoffee, MacAttack