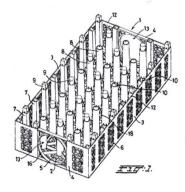

- (72) Inventor: Besten, Marcus Wilhelmus Johannes 7721 ZP Dalfsen (NL)
- (74) Representative: lemenschot, Johannes Andreas, ir. et al van Exter Polak & Charlouls B.V., P.O. Box 3241 2280 GE Rijswijk (NL)
- (54) Irrigation and drainage box
- (57) An irrigation and/or drainage box 1 comprises a base 2 which is provided with perforations and side awalls 3,4 which are provided with perforations and are substantially perpendicular to the base 2 and integrally connected thereto. The box 1 is open on the side which lies opposite the base 2. The box 1 furthermore comprises columns 7, 8 which oxtend substantially vertically from the base 2 towards the open side. On the open side, the box 1 is designed in such a manner that two identical boxes can be placed with open sides to wards on a another and can be connected to one another

without the need for further accessories. For this purpose, at least some of the columns 7, 8 are provided, on the open side of the box 1, with first connection parts in the form of projections 9, and other columns are provided, on the open side of the box 1, with second connection parts in the form of cavrilies 10, in which case, when two boxes are placed with the open sides towards one another, first connection parts 9 of one box are able to interact with second connection parts 10 of the other box in order to form a connection between the two boxes.

#### EP 0 943 737 A1

which lies opposite the base, and furthermore comprising columns which extend substantially vertically from the base towards the open side, characterized in that the box is designed, on the open side, in such a manner that two identical boxes can be placed with the open sides towards one another and can be connected to one another without the need for further accessories.

- 2. Irrigation and/or drainage box according to claim 1, 10 characterized in that at least some of the columns are provided, on the open side of the box, with first connection parts, and other columns are provided, on the open side of the box, with second connection parts, in which case, when two boxes are placed 15 with the open sides towards one another, first connection parts of one box are able to interact with second connection parts of the other box in order to form a connection between the two boxes.
- 3. Irrigation and/or drainage box according to claim 1 or 2, characterized in that the first connection parts are formed by projections which lie at the free end of the columns in question and form an extension of these columns, and the second connection parts are formed by cavities which are formed in the free end section of the columns in question, in which case, when two boxes are placed with the open sides towards one another, projections on columns of one box fit into cavities in columns of the other 30
- Irrigation and/or drainage box according to claim 2 or 3, characterized in that the connection between a first and a second connection part is a click-fit or clamp-fit connection.
- Irrigation and/or drainage box according to one of claims 1-4, characterized in that the box is provided with columns which adjoin and are integral with the side walls and are of planar design at least on the side which adjoins the side walls.
- Irrigation and/or drainage box according to claim 5, characterized in that the planar side of a column which is integral with a side wall lies in the same plane as the outer side of the side wall in question.
- Irrigation and/or drainage box according to one of claims 1-6, characterized in that the base and the side walls of the box are of substantially planar design on the outer side of the box.
- Irrigation and/or drainage box according to one of claims 1-7, characterized in that columns which do not adjoin the side walls are substantially round in cross section.
   \*\*S\*\*