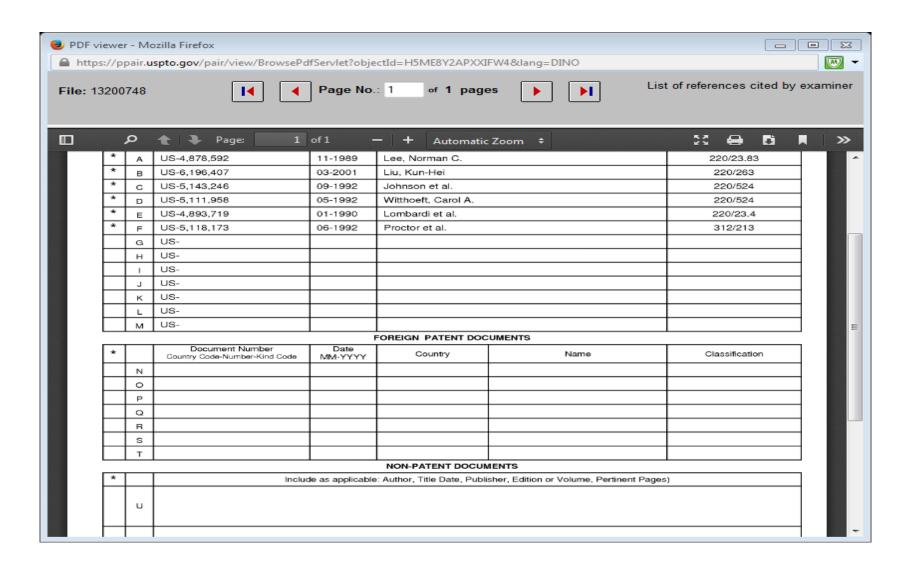

### **USPTO Search results**

# **USPTO OFFICE ACTION**

|                                                                                                                                                                                                                                                                                                                                                                                                                                                   | Application No.<br>13/200,748        | Applicant(s<br>PRENDER<br>GERARD                      | s)<br>GAST, MICHAEL                          |
|---------------------------------------------------------------------------------------------------------------------------------------------------------------------------------------------------------------------------------------------------------------------------------------------------------------------------------------------------------------------------------------------------------------------------------------------------|--------------------------------------|-------------------------------------------------------|----------------------------------------------|
| ffice Action Summary                                                                                                                                                                                                                                                                                                                                                                                                                              | Examiner<br>JEFFREY ALLEN            | Art Unit<br>3781                                      | AIA (First Inventor to File)<br>Status<br>No |
| The MAILING DATE of this communication apper<br>riod for Reply A SHORTENED STATUTORY PERIOD FOR REPLY<br>IIS COMMUNICATION.                                                                                                                                                                                                                                                                                                                       | IS SET TO EXPIRE 3 N                 | ONTHS FROM TH                                         |                                              |
| Extensions of time may be available under the provisions of 3 CFR 1.13<br>after SIX (6) MONTHS from the mailing date of this communication.<br>If NO period for reply is specified above, the maximum statutory period with<br>Failure to reply within the set or extended period for reply will, by statute,<br>Any reply received by the Office later than three months after the mailing<br>earned patter them adjustment. See 37 CFR 1.74(b). | Il apply and will expire SIX (6) MOI | NTHS from the mailing date<br>BANDONED (35 U.S.C. § 1 |                                              |
| atus                                                                                                                                                                                                                                                                                                                                                                                                                                              |                                      |                                                       |                                              |
| <ol> <li>Responsive to communication(s) filed on 7/25/2</li> <li>A declaration(s)/affidavit(s) under 37 CFR 1.1:</li> </ol>                                                                                                                                                                                                                                                                                                                       |                                      |                                                       |                                              |
| 2a) ☐ This action is FINAL. 2b) ☐ This                                                                                                                                                                                                                                                                                                                                                                                                            | action is non-final.                 |                                                       |                                              |
| 3) An election was made by the applicant in respon                                                                                                                                                                                                                                                                                                                                                                                                |                                      |                                                       | ring the interview on                        |
| the restriction requirement and election                                                                                                                                                                                                                                                                                                                                                                                                          | have been incorporated               | into this action.                                     |                                              |
| 4) Since this application is in condition for allowan                                                                                                                                                                                                                                                                                                                                                                                             | ce except for formal ma              | ters, prosecution as                                  |                                              |
| closed in accordance with the practice under E                                                                                                                                                                                                                                                                                                                                                                                                    | x parte Quayle, 1935 C.              | D. 11, 453 O.G. 213                                   | 3.                                           |
| sposition of Claims*                                                                                                                                                                                                                                                                                                                                                                                                                              |                                      |                                                       |                                              |
| 5)⊠ Claim(s) 16 is/are pending in the application.                                                                                                                                                                                                                                                                                                                                                                                                |                                      |                                                       |                                              |
| 5a) Of the above claim(s) is/are withdray                                                                                                                                                                                                                                                                                                                                                                                                         | n from consideration.                |                                                       |                                              |
| 6) Claim(s) is/are allowed.                                                                                                                                                                                                                                                                                                                                                                                                                       |                                      |                                                       |                                              |
| 7) Claim(s) 16 is/are rejected.                                                                                                                                                                                                                                                                                                                                                                                                                   |                                      |                                                       |                                              |
| 8) Claim(s) is/are objected to.                                                                                                                                                                                                                                                                                                                                                                                                                   |                                      |                                                       |                                              |
| 9) Claim(s) are subject to restriction and/or                                                                                                                                                                                                                                                                                                                                                                                                     | election requirement.                |                                                       |                                              |
| f any claims have been determined allowable, you may be el                                                                                                                                                                                                                                                                                                                                                                                        |                                      |                                                       | ghway program at a                           |
| articipating intellectual property office for the corresponding a                                                                                                                                                                                                                                                                                                                                                                                 | oplication. For more information     | ation, please see                                     |                                              |
| tp://www.uspto.gov/patents/init_events/pph/index.jsp or send                                                                                                                                                                                                                                                                                                                                                                                      | an inquiry to PPHfeedback            | @uspto.gov.                                           |                                              |
| pplication Papers                                                                                                                                                                                                                                                                                                                                                                                                                                 |                                      |                                                       |                                              |
| 10) The specification is objected to by the Examine                                                                                                                                                                                                                                                                                                                                                                                               | r.                                   |                                                       |                                              |
| 11) The drawing(s) filed on is/are: a) acc                                                                                                                                                                                                                                                                                                                                                                                                        | epted or b) objected to              | by the Examiner.                                      |                                              |
| Applicant may not request that any objection to the                                                                                                                                                                                                                                                                                                                                                                                               | drawing(s) be held in abey           | ance. See 37 CFR 1.                                   | 85(a).                                       |
| Replacement drawing sheet(s) including the correct                                                                                                                                                                                                                                                                                                                                                                                                | ion is required if the drawin        | g(s) is objected to. Se                               | ee 37 CFR 1.121(d).                          |
| riority under 35 U.S.C. § 119                                                                                                                                                                                                                                                                                                                                                                                                                     |                                      |                                                       |                                              |
| 12) Acknowledgment is made of a claim for foreign                                                                                                                                                                                                                                                                                                                                                                                                 | priority under 35 U.S.C.             | § 119(a)-(d) or (f).                                  |                                              |
| Certified copies:                                                                                                                                                                                                                                                                                                                                                                                                                                 |                                      |                                                       |                                              |
| a) All b) Some** c) None of the:  1. Certified copies of the priority documen                                                                                                                                                                                                                                                                                                                                                                     | te have been received                |                                                       |                                              |
| Certified copies of the priority document     Certified copies of the priority document                                                                                                                                                                                                                                                                                                                                                           |                                      | Application No.                                       |                                              |
| Copies of the certified copies of the price                                                                                                                                                                                                                                                                                                                                                                                                       | rity documents have be               | en received in this I                                 | National Stage                               |
| application from the International Burea                                                                                                                                                                                                                                                                                                                                                                                                          |                                      |                                                       | ,                                            |
| See the attached detailed Office action for a list of the certifi                                                                                                                                                                                                                                                                                                                                                                                 |                                      |                                                       |                                              |
| Obe and attached detailed office attached                                                                                                                                                                                                                                                                                                                                                                                                         |                                      |                                                       |                                              |
| ttachment(s)                                                                                                                                                                                                                                                                                                                                                                                                                                      |                                      |                                                       |                                              |
| ) ☐ Notice of References Cited (PTO-892)                                                                                                                                                                                                                                                                                                                                                                                                          | 3) Interview                         | v Summary (PTO-413)                                   |                                              |
| ) Information Disclosure Statement(s) (PTO/SB/08a and/or PTO/                                                                                                                                                                                                                                                                                                                                                                                     | SB/08b) Paper N                      | lo(s)/Mail Date                                       |                                              |