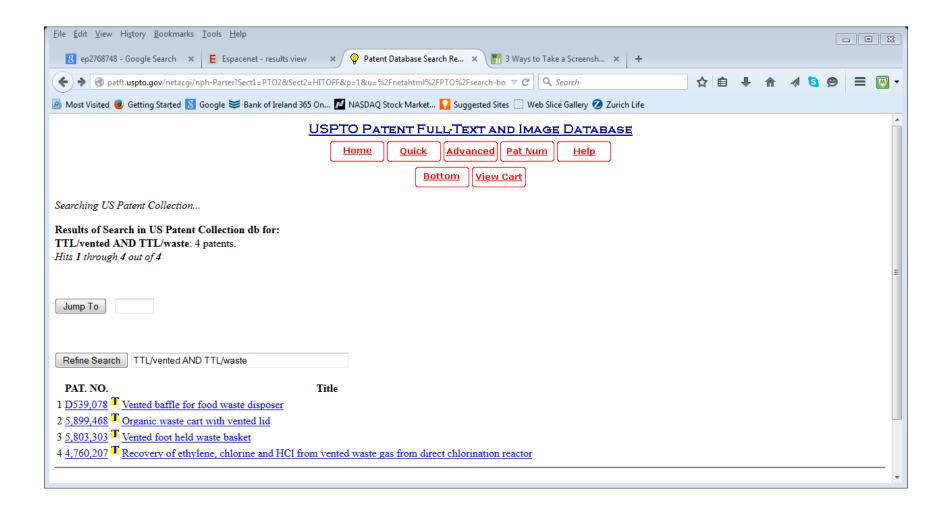

t is not, at the prescribed relevant date, obvious to a person skilled in the art.

### **US Patent**

US Patent 35 USC 103

A patent may not be obtained though the invention is not identically disclosed or described as set forth in section 102 of this title, if the differences between the subject matter sought to be patented and the prior art are such that the subject matter as a whole would have been obvious at the time the invention was made to a person having ordinary skill in the art to which said subject matter pertains. Patentability shall not be negatived by the manner in which the invention was made





# European Patent Office (EPO)

US Patent Office (USPTO)

### **US Search Interface**



# **Espacenet Search Interface**



# European Patent Search



### **US Patent Search**



### **WIPO Patent**



### **US Patent**



# **Patent Drafting**



"The patent agent needs to understand the differences between three legal constructs related to patents: inventions, embodiments and claims. An "invention" is a mental construct inside the mind of the inventor and has no physical substance. An "embodiment" of an invention is a physical form of the invention in the real world. The "claims" must protect at least an "embodiment" of the invention – but the best patent claims will protect the "invention" itself so that no physical embodiments of the invention can be made, used or sold by anyone without infringing the claims"

# **Typical Patent Specification**



Europäisches Patentamt
European Patent Office
Office européen des brevets



(11)

EP 0 943 737 A1

(12)

#### **